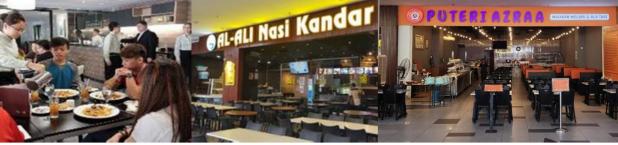

### Delicious meals await you!

Subway: Simple fastfood

Café 87: a student training cafe

Oiso : Korean traditional cuisine & cafe

Saveur: a student training restaurant (pre-booking needed)

Al-Ali: 24-hour restaurant serving

Puteri Azraa restaurant : Thai style cuisine

Smile Cafe : Frozen Yogurt & Dessert

Mawang : Korean style convenient store

Cup-a-chino: Coffee Kiosk