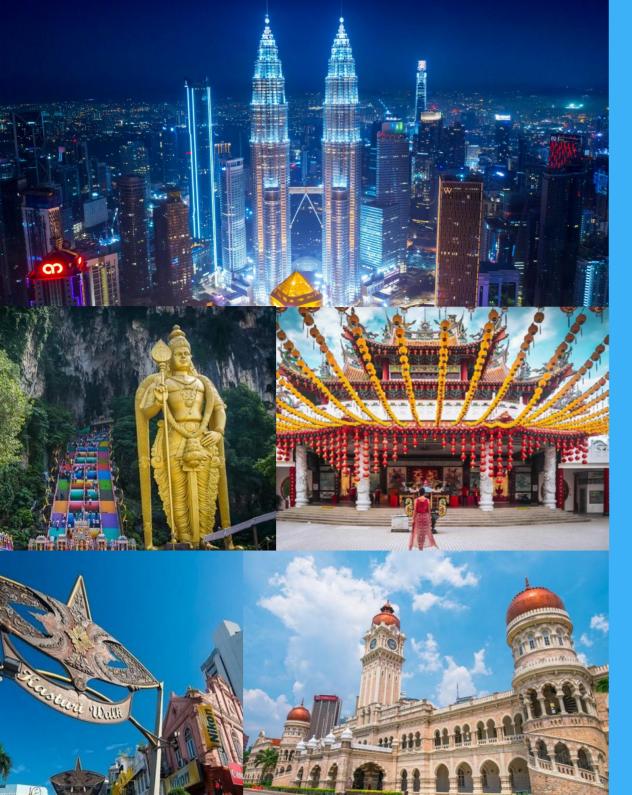

### Tour of Kuala Lumpur

A trip to downtown Kuala Lumpur to discover the sights, sounds and hussle of city life. Visit monumental sites while trying out local food. From the iconic Petronas Towers to bustling street markets, lush gardens, and historic landmarks, this dynamic city offers endless amazing spots for tourists. Experience the perfect blend of culture, modernity, and adventure in every corner.

### Suggested Itinerary

- \* 9.00 AM Depart from ELC UOWM Campus
- \* 10.00 AM Batu Caves
- \* 12.00 PM Twin Towers + Lunch
- \* 2.30 PM National Mosque
- \* 3.30 PM King's Palace
- <sup>•</sup> 4.30 PM Thean Hou Temple
  - 5.15 PM Depart for ELC UOWM Campus