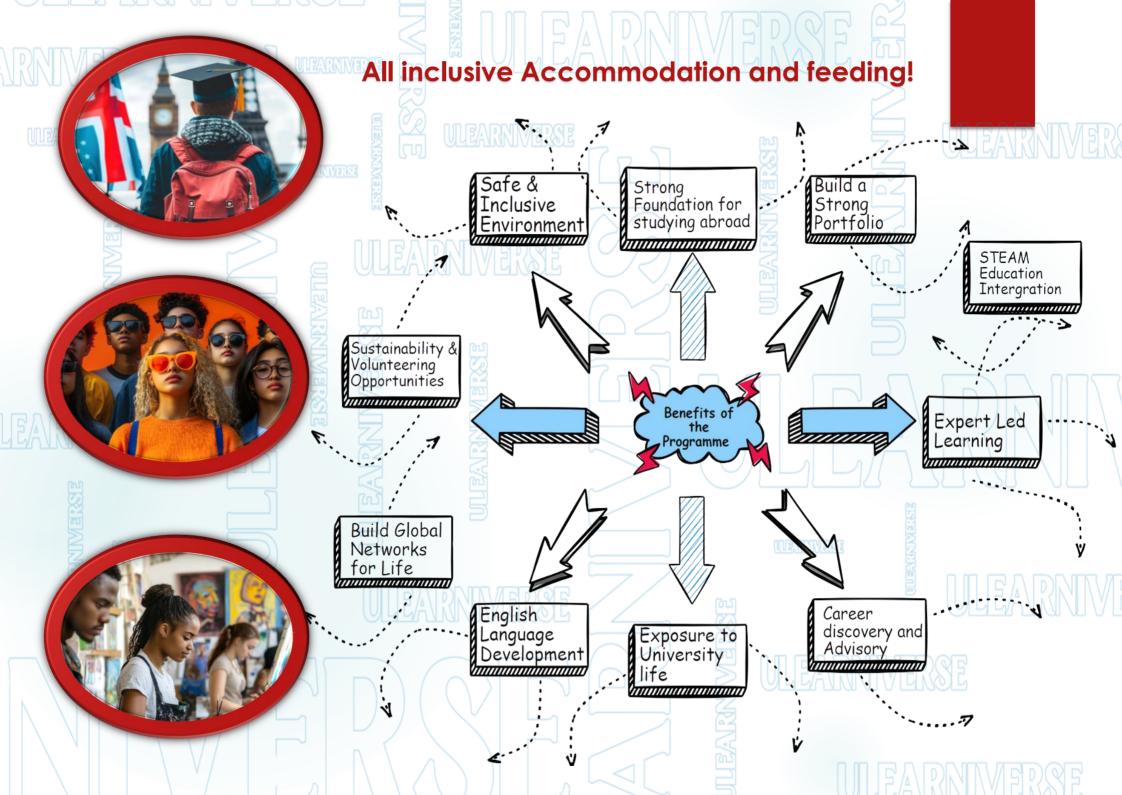

### **DNA OF A ULEARNIVERSE GRADUATE**

Comprehensive guide to graduate attributes

### Pursue Skill-Enriching Education

Focused education and training chosen for building skills aimed at serving broader societal purposes.

**Global Mindset** 

### Entrepreneurial and Technological Agility

Skills in entrepreneurship with knowledge to utilise technology for effective business advancement and growth.

**Global Networks** 

### Financial and Cyber Security Savvy

Profound financial literacy and internet security understanding to safeguard freedom and finances.

Graduates understand personal skills, interests, and potential careers, ensuring they pursue enjoyable and excelling paths.

### Global Job Market Insight

Knowledgeable about global job landscapes, recognising necessary skills for success in different environments.

### Informed Academic Decisions

Clarity in subject selection, understanding university and course requirements for preferred academic paths.

**What Our Students Achieve Upon Completion** 

Did you know that the University of Wollongong is ranked in the top 15% of universities in the world by the QS Rankings 2025?