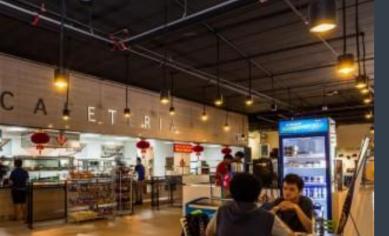

### **University Amenities**

 Access to UOWM University's facilities, including the library, cafeteria, and recreational areas.

### A Taste of Variety at UOWM

Discover diverse dining options at UOWM. From quick bites like Subway to authentic Korean at Oiso, there's something for everyone. Don't miss the student-run Café 87 and Saveur for unique culinary experiences, or enjoy local favorites 24/7 at Al-Ali Nasi Kandar.

### Delicious meals await you!

Subway: Simple fastfood

Café 87: a student training cafe

Oiso : Korean traditional cuisine & cafe

Saveur: a student training restaurant (pre-booking needed)

Al-Ali: 24-hour restaurant serving