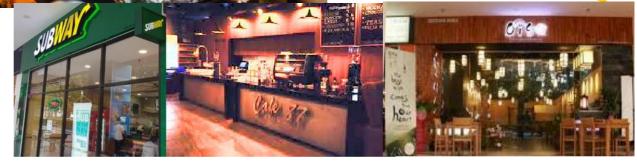

### A Taste of Variety at UOWM

Discover diverse dining options at UOWM. From quick bites like Subway to authentic Korean at Oiso, there's something for everyone. Don't miss the student-run Café 87 and Saveur for unique culinary experiences, or enjoy local favorites 24/7 at Al-Ali Nasi Kandar.

### Delicious meals await you!

Subway: Simple fastfood

Café 87: a student training cafe

Oiso : Korean traditional cuisine & cafe

Saveur: a student training restaurant (pre-booking needed)

Al-Ali: 24-hour restaurant serving