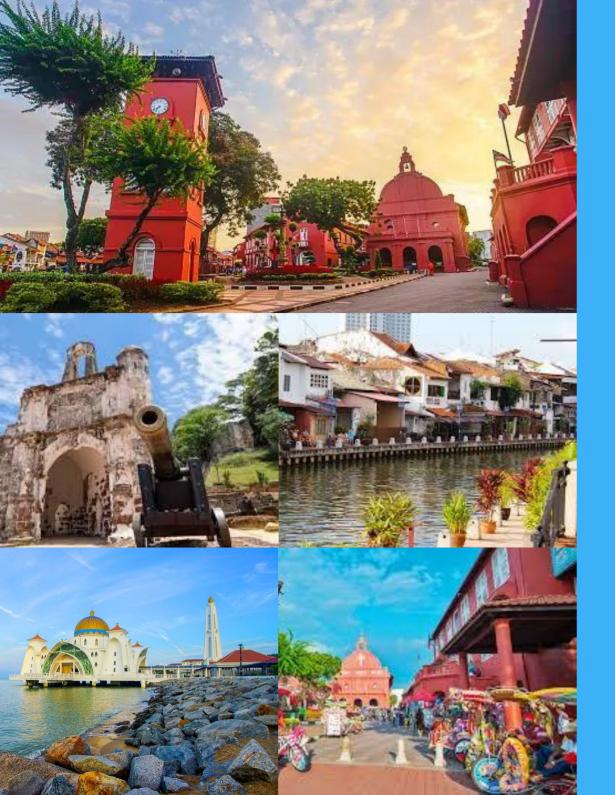

### UNESCO Heritage City

Step back in time with a visit to Malacca. This UNESCO World Heritage city blends Dutch, Portuguese, and British, Chinese and Malay influences, with colorful streets, ancient architecture, and vibrant markets. Experience unique cultural gems, delicious food, and fascinating landmarks that make Malacca truly one-of-a-kind.

### Suggested Itinerary

- 09:00 AM Departure from ELC-UOWM Campus
- . 11:00 PM Dutch Square
- 12:00 PM Lunch
- 01:30 PM Malacca Street ART & Jonker Walk
- 02:30 PM Malacca River Cruise
- . 03:30 PM Muzium Samudera
- 04:00 PM Upside Down House
- 04:30 PM Malacca Straits Mosque
- 05:00 PM Depart for ELC-UOWM Campus